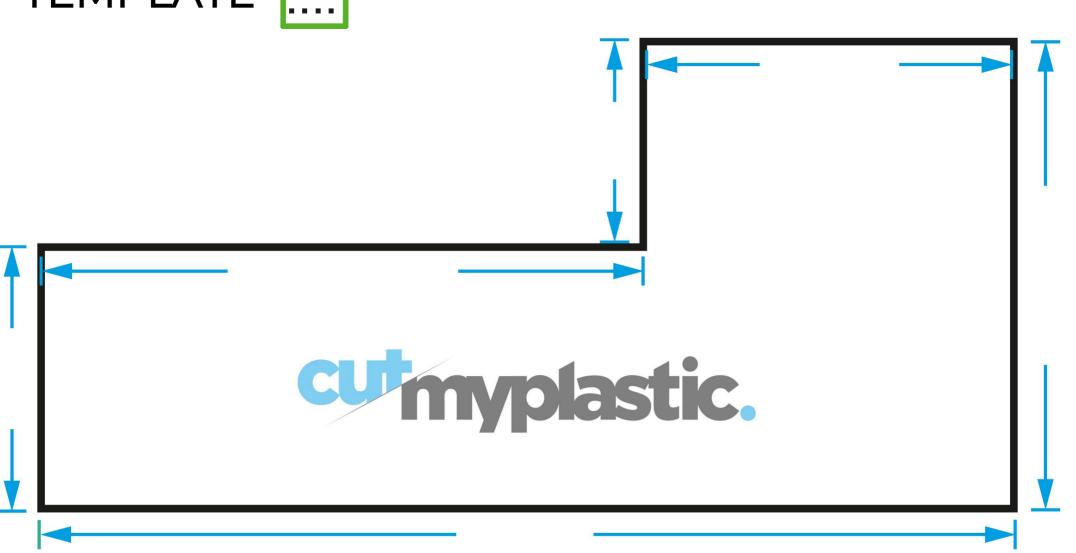

## Template For Measurements

Please mark all measurements in millimetres. If you are templating more than one shape, please mark the templates with 'Template 1', 'Template 2', 'Template 3' etc as shown. We cut to the exact measurements you put on the template (our tolerance is +/-2mm), please bear this in mind when sending us your dimensions. Be sure to measure in a couple of places to ensure that the dimensions are the same all the way along. Cut. My Plastic cannot be held responsible for any pieces that do not if cut to the dimensions supplied We recommend using Silicone to seal the splashback. If your splaschback is a couple of millimetres too small, this will be hidden behind the silicone